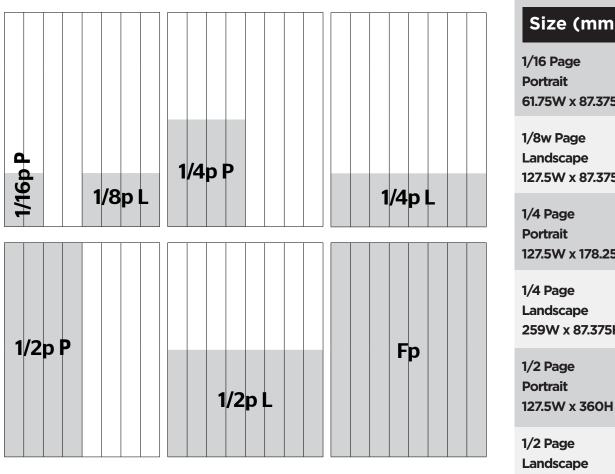

# **ADVERTISING SPECS AND RATES**

| Size (mm)                                  | Pricing               |
|--------------------------------------------|-----------------------|
| 1/16 Page<br>Portrait<br>61.75W x 87.375H  | <b>\$144</b> (ex GST) |
| 1/8w Page<br>Landscape<br>127.5W x 87.375H | <b>\$350</b> (ex GST) |
| 1/4 Page<br>Portrait<br>127.5W x 178.25H   | <b>\$500</b> (ex GST) |
| 1/4 Page<br>Landscape<br>259W x 87.375H    | \$500<br>(ex GST)     |
| 1/2 Page<br>Portrait                       | \$900<br>(ex GST)     |

\$900

(ex GST)

\$1,600

#### **GRAPHICS**

Total ink weight limit must not exceed
 240% anywhere in your file

259W x 178.25H

**Full Page** 

259W x 360H

- Colour images must be 250dpi at their correct size
- DO NOT use low-res or scanned images
- Save all images in TIFF or EPS format